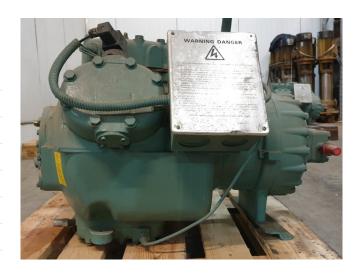

#### Used Carlyle / Carrier 06E 6275 A610 EE

Used Carlyle / Carrier 06E 6275 A610 EE semi-hermetic compressor on Freon with a sight glass. This unit has a displacement of 106 m³/h at 1450 RPM.

Why choose for HOSBV? Were not only the largest used refrigeration specialist in Europe, but also, we solely deliver our orders after performing an extensive test and an industrial cleaning. If requested we are happy to arrange your logistics.