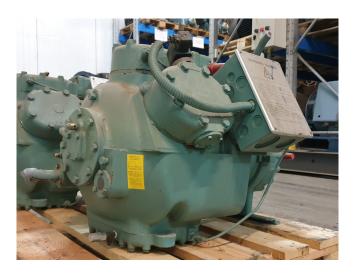

#### Used Carlyle / Carrier 06E 6275 A610 EE

Used Carlyle / Carrier 06E 6275 A610 EE semi-hermetic compressor on Freon with a sight glass. This unit has a displacement of 106 m³/h at 1450 RPM.

Why choose for HOSBV? Were not only the largest used refrigeration specialist in Europe, but also, we solely deliver our orders after performing an extensive test and an industrial cleaning. If requested we are happy to arrange your logistics.