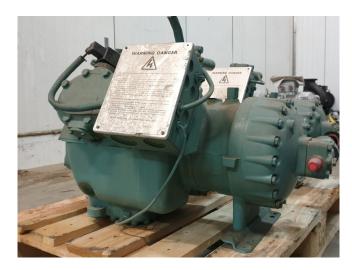

#### Used Carlyle / Carrier 06E 6275 A610 EE

Used Carlyle / Carrier 06E 6275 A610 EE semi-hermetic compressor on Freon with a sight glass. This unit has a displacement of 106 m³/h at 1450 RPM.

Why choose for HOSBV? Were not only the largest used refrigeration specialist in Europe, but also, we solely deliver our orders after performing an extensive test and an industrial cleaning. If requested we are happy to arrange your logistics.