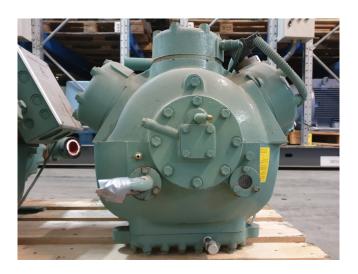

#### Used Carlyle / Carrier 06E 6275 A610 EE

Used Carlyle / Carrier 06E 6275 A610 EE semi-hermetic compressor on Freon with a sight glass. This unit has a displacement of 106 m³/h at 1450 RPM.

Why choose for HOSBV? Were not only the largest used refrigeration specialist in Europe, but also, we solely deliver our orders after performing an extensive test and an industrial cleaning. If requested we are happy to arrange your logistics.