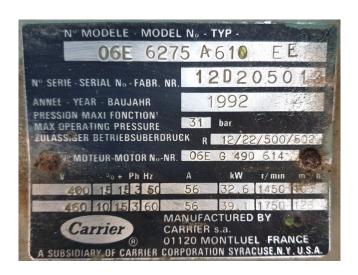

### **Specifications**

| Brand             | Carlyle / Carrier  |
|-------------------|--------------------|
| Туре              | 06E 6275 A610 EE   |
| Refrigerant       | Freon              |
| Refrigerant type  | R404A              |
| kW at +10°C/+40°C | *97,3              |
| Sight Glass       | /                  |
| m3 / h            | 106                |
| Remarks           | *Capacity based on |
|                   | +7ºC/+55ºC         |
| Sizes             | 850x600x550 mm     |
|                   | (LxWxH)            |

#### Used Carlyle / Carrier 06E 6275 A610 EE

Used Carlyle / Carrier 06E 6275 A610 EE semi-hermetic compressor on Freon with a sight glass. This unit has a displacement of 106 m³/h at 1450 RPM.

Why choose for HOSBV? Were not only the largest used refrigeration specialist in Europe, but also, we solely deliver our orders after performing an extensive test and an industrial cleaning. If requested we are happy to arrange your logistics.