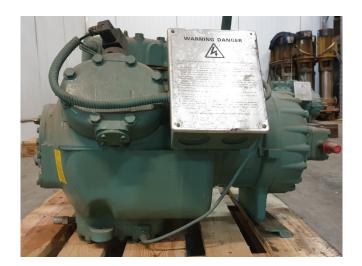

#### Used Carlyle / Carrier 06E 6275 A610 EE

Used Carlyle / Carrier 06E 6275 A610 EE semi-hermetic compressor on Freon with a sight glass. This unit has a displacement of 106 m³/h at 1450 RPM.

Why choose for HOSBV? Were not only the largest used refrigeration specialist in Europe, but also, we solely deliver our orders after performing an extensive test and an industrial cleaning. If requested we are happy to arrange your logistics.