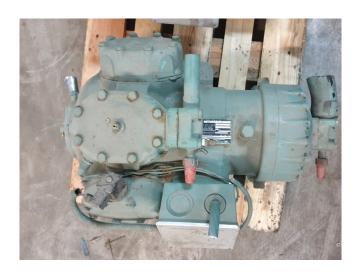

#### Used Carlyle / Carrier 06E 6275 A610 EE

Used Carlyle / Carrier 06E 6275 A610 EE semi-hermetic compressor on Freon with a sight glass. This unit has a displacement of 106 m³/h at 1450 RPM.

Why choose for HOSBV? Were not only the largest used refrigeration specialist in Europe, but also, we solely deliver our orders after performing an extensive test and an industrial cleaning. If requested we are happy to arrange your logistics.