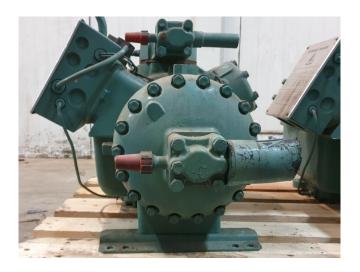

#### Used Carlyle / Carrier 06E 6275 A610 EE

Used Carlyle / Carrier 06E 6275 A610 EE semi-hermetic compressor on Freon with a sight glass. This unit has a displacement of 106 m³/h at 1450 RPM.

Why choose for HOSBV? Were not only the largest used refrigeration specialist in Europe, but also, we solely deliver our orders after performing an extensive test and an industrial cleaning. If requested we are happy to arrange your logistics.